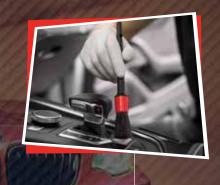

## Self-Healing PPF (Paint Protection Film)

#### **Shield Of Invisibility**

This High-tech Film Acts As An Invisible Shield For Your Car's Paint.

#### **Self-healing Properties**

Minor Scratches And Swirls Can Magically "Heal" Themselves Under Heat, Maintaining The Film's Pristine Appearance.

#### **Ultimate Protection**

Guards Against Scratches, Chips, Stone Damage, And Even Graffiti.

#### Virtually Invisible

Maintains Your Car's Original Paintwork For A Seamless Look.

#### Long-term Investment

Offers Superior Protection For Years, Saving You Money On Potential Repairs.

UV Protection

**High Gloss** 

Self Healing

rock chip resistance